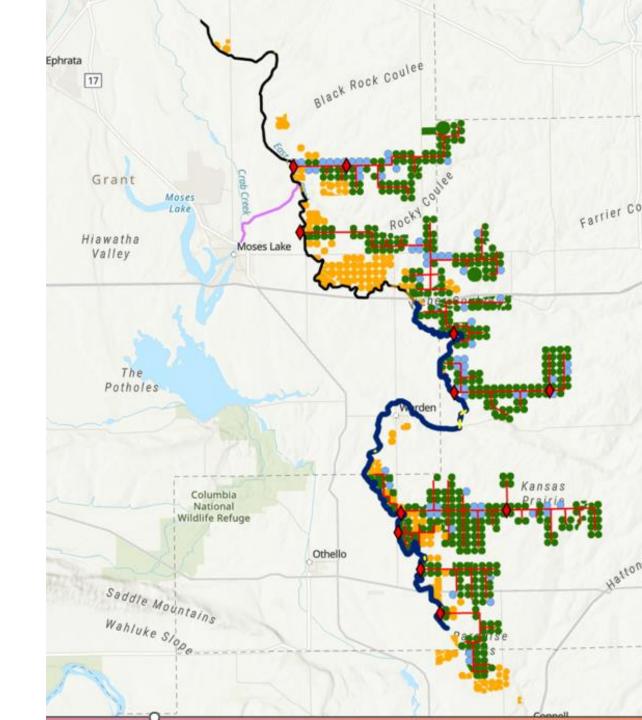

## OBJECTIVE

Groundwater Protection

Odessa Subarea Wells

- Odessa Subarea Special Study Area
- ----- East Low Canal
- Washington Department of Ecology Wells

# LATERALS PUMP STATIONS

Subtitle