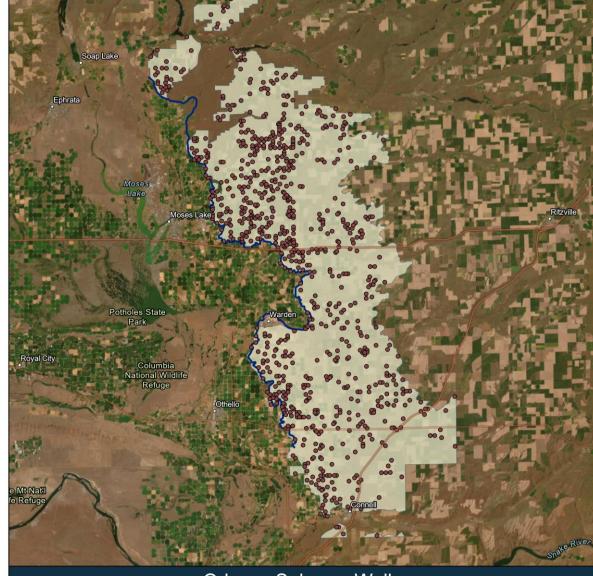

## OBJECTIVE

Groundwater Protection

Odessa Subarea Wells

- Odessa Subarea Special Study Area
- ----- East Low Canal
- Washington Department of Ecology Wells