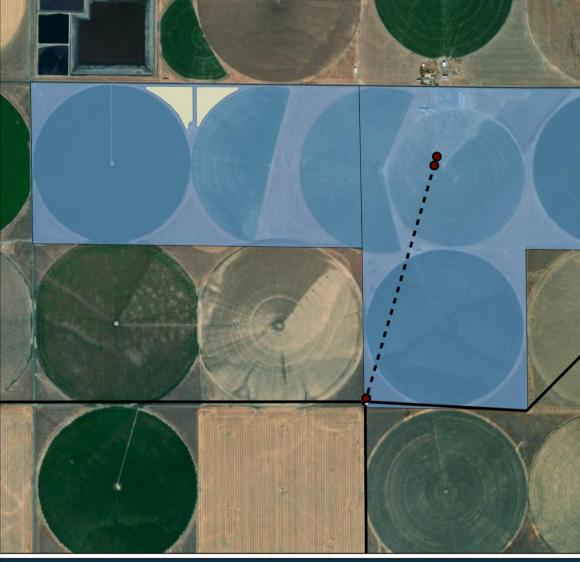

#### **ON FARM IRRIGATION SYSTEM** REORGANIZATION

Subtitle

#### On Farm Irrigation System Reorganization

- Pump Station PS Turnouts
- Mainline
- **Conservation** Cover • • • Planned Pipe

Project Area

Planned Pumps

Prepared By Columbia Basin Conservation District (2023), Bource: East Columbia Basin Irrigation District, USDA NRCS Soil Survey, Washington Department of Health, Adams County VSP GIS, Maxar. NAD 1002 LIADN Clote Diana Machi